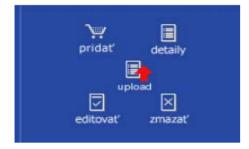

## Ataching fulltext – "upload button" in forms

| Přiložení souborů k zázn<br>Název práce. | amu                                          |                               |
|------------------------------------------|----------------------------------------------|-------------------------------|
| Soubor:<br>Povolený formát: .pdf         |                                              | Procházet                     |
| Úložiště:                                | Úložiště NUŠL                                | <b>~</b>                      |
| +<br>K záznamu" <i>Název práce.</i> " je | Uložit<br>e možné přidat až <b>20 soub</b> o | <b>orů</b> a to i najednou do |
| celkové velikosti 100 MB.                | <u>ět na formulář EPC</u>                    | ·<br><u>A</u>                 |