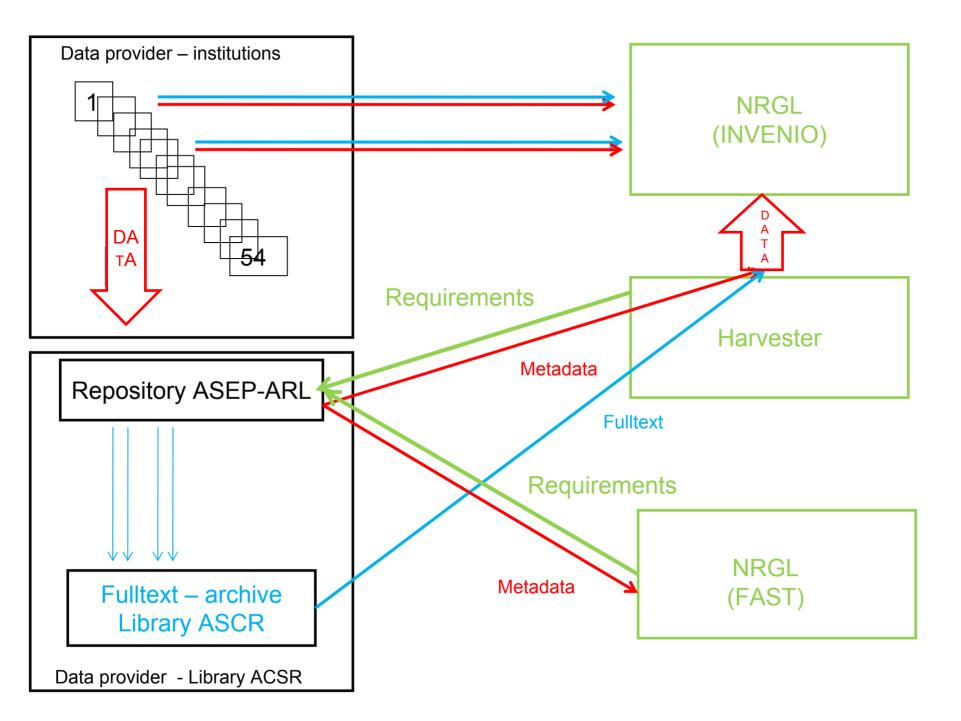

## Collecting records of GL in institutions of the AS CR

- Straight to the repository NRGL (INVENIO)
- ASEP NRGL (harvest the records automatically using OAI-PMH)
  - If not accompanied by full text, metadata will be harvested only.
- Website for the administrators of grey literature of ASEP
  - URL:http://www.iach.cz/KNAV/nusl.html