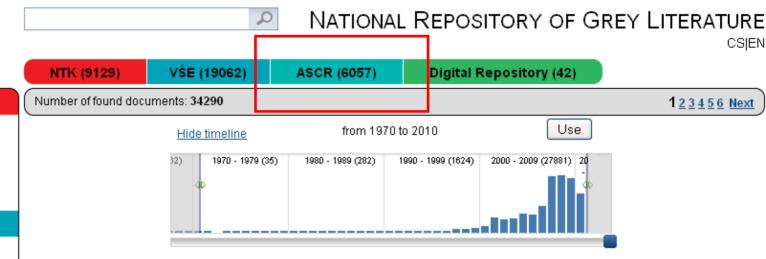

## ASEP and the types of grey literature - present

o Research reports: 2686

o Conference proceedings: 630

o Conference papers: 10863

o Internal reports: 420

o Theses: 410

o Presentations, Posters: 810

(25.11.2010)

Publish year: 2000-2010

Place of publication: Czech Republic

Language: cze, eng